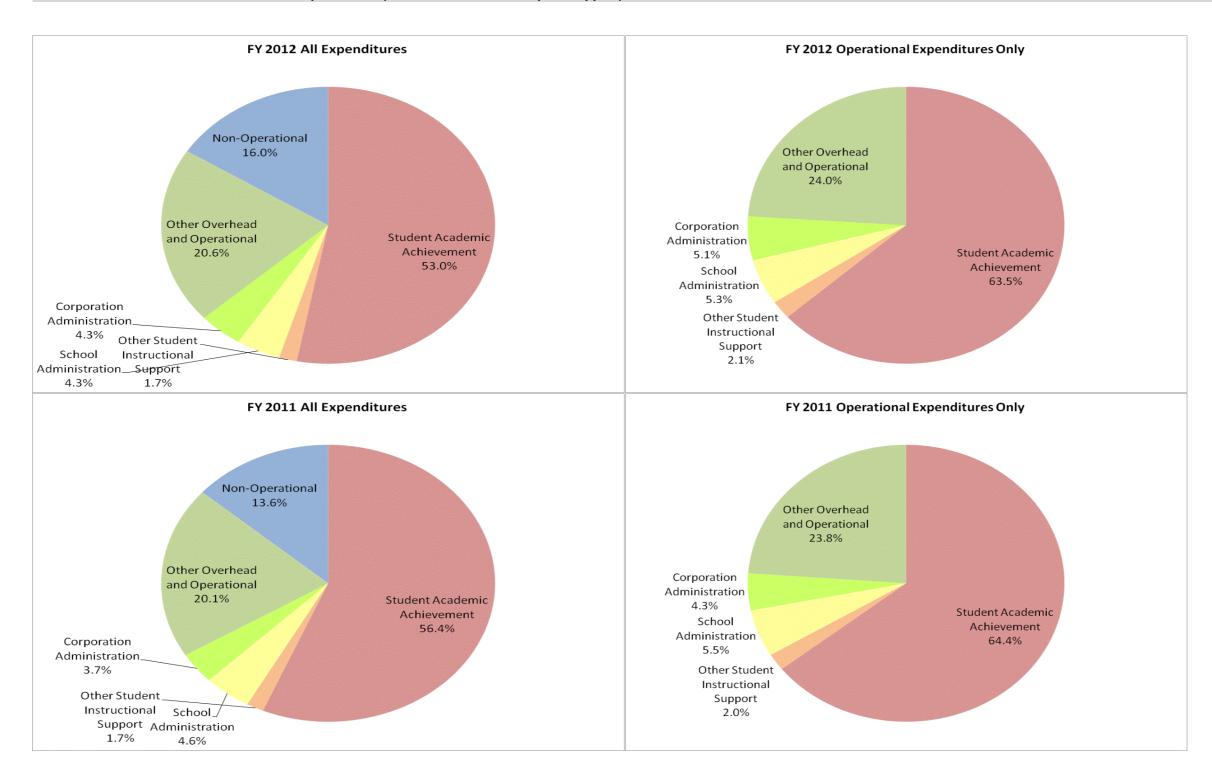

## Rossville Con School District (1180)

|                                | FY06 % of Total |       | 1           | FY09 % of Total FY11 % of T |             | FY11 % of Total |             | FY12 % of Total |
|--------------------------------|-----------------|-------|-------------|-----------------------------|-------------|-----------------|-------------|-----------------|
| Student Instructional Category | FY 2006         | Exp   | FY 2009     | Exp                         | FY 2011     | Ехр             | FY 2012     | Exp             |
| Student Academic Achievement   | \$4,189,377     | 54.0% | \$4,795,169 | 54.2%                       | \$4,903,608 | 56.4%           | \$5,017,583 | 53.0%           |
| Student Instructional Support  | \$581,651       | 7.5%  | \$537,497   | 6.1%                        | \$543,973   | 6.3%            | \$571,177   | 6.0%            |
| Overhead and Operational       | \$1,760,044     | 22.7% | \$2,343,350 | 26.5%                       | \$2,063,350 | 23.7%           | \$2,356,070 | 24.9%           |
| Nonoperational                 | \$1,227,265     | 15.8% | \$1,169,617 | 13.2%                       | \$1,181,505 | 13.6%           | \$1,516,398 | 16.0%           |
| Grand Total                    | \$7,758,336     |       | \$8,845,633 |                             | \$8,692,436 |                 | \$9,461,228 |                 |

|                                                                        | FY 2006 | FY 2009 | FY 2011 | FY 2012 |
|------------------------------------------------------------------------|---------|---------|---------|---------|
| Student Instructional Expenditures (Academic Achievement plus Support) | 61.5%   | 60.3%   | 62.7%   | 59.1%   |